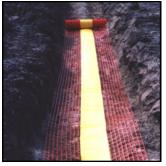

## Developed for **Pipelines** by Pipeline People

LINEMARK MESH Brand Underground Warning Mesh was especially developed by pipeline managers and engineers working with industry consultants to better meet today's higher demands for community safety, agency regulatory compliance and increasing construction and maintenance performance standards throughout the North American pipeline industry. This polymer product was developed specifically for use by pipelines and is available in two special pipeline application widths, 24"&48". Standard rolls are approximately 250 feet in length. Special lengths are also available up to 1000 feet. Normal wording schemes meet or exceed OSHA and DOT

regulatory standards for safety graphics. The warning graphic continuously repeats throughout the entire length of the product. Typical applications include company name and either a one-call number or proprietary company control center number along with a large warning panel printed adjacent to the copy.

## LINEMARK MESH Brand **UNDERGROUND WARNING MESH MEETS YOUR NEEDS...**

- 1. HELPS TO PROTECT FROM DIG-INS
- 2. HELPS TO FLAG EROSION
- 3. DOUBLES AS BARRIER FENCING
- 4. CHOICE of **TWO WIDTHS (24"& 48")**
- 5. INCLUDES YOUR COMPANY NAME (OPTIONAL)
- 6. OFFERS HIGH VISIBILITY
- 7. SHOWS Your CALL CENTER NUMBER
- 8. AVAILABLE With **VOLUME PRICING**
- 9. STOCK With NO CHARGE WAREHOUSING
- 10. PROMOTES YOUR PUBLIC SAFETY MESSAGE