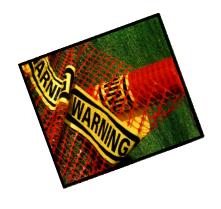

## Developed for **Pipelines** by Pipeline People

LINEMARK MESH Brand Underground Warning Mesh was especially developed by pipeline managers and engineers working with industry consultants to better meet today's higher demands for community safety, agency regulatory compliance and increasing construction and maintenance performance standards throughout the North American pipeline industry. This polymer product was developed specifically for use by pipelines and is available in two special pipeline application widths, 24"&48". Standard rolls are approximately 250 feet in length. Special lengths are also available up to 1000 feet. Normal wording schemes meet or exceed OSHA and DOT

regulatory standards for safety graphics. The warning graphic continuously repeats throughout the entire length of the product. Typical applications include company name and either a one-call number or proprietary company control center number along with a large warning panel printed adjacent to the copy.

## LINEMARK MESH Brand **UNDERGROUND WARNING MESH MEETS YOUR NEEDS...**

- 1. HELPS TO PROTECT FROM DIG-INS
- 2. HELPS TO FLAG EROSION
- 3. DOUBLES AS BARRIER FENCING
- 4. CHOICE of **TWO WIDTHS (24"& 48")**
- 5. INCLUDES YOUR COMPANY NAME (OPTIONAL)
- 6. OFFERS HIGH VISIBILITY
- 7. SHOWS Your CALL CENTER NUMBER
- 8. AVAILABLE With **VOLUME PRICING**
- 9. STOCK With NO CHARGE WAREHOUSING
- 10. PROMOTES YOUR PUBLIC SAFETY MESSAGE