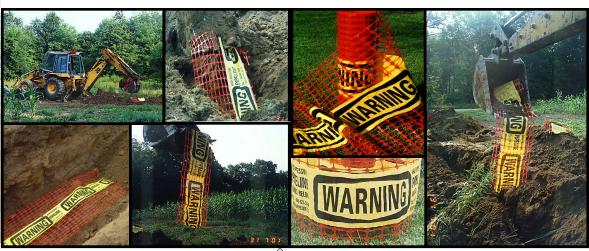

## Developed for **Pipelines** by Pipeline People

LINEMARK MESH Brand Underground Warning Mesh was especially developed by pipeline managers and engineers working with industry consultants to better meet today's higher demands for community safety, agency regulatory compliance and increasing construction and maintenance performance standards throughout the North American pipeline industry. This polymer product was developed specifically for use by pipelines and is available in two special pipeline application widths, 24"&48". Standard rolls are approximately 250 feet in length. Special lengths are also available up to 1000 feet. Normal wording schemes meet or exceed OSHA and DOT

regulatory standards for safety graphics. The warning graphic continuously repeats throughout the entire length of the product. Typical applications include company name and either a one-call number or proprietary company control center number along with a large warning panel printed adjacent to the copy.

## LINEMARK MESH Brand **UNDERGROUND WARNING MESH MEETS YOUR NEEDS...**

- 1. HELPS TO PROTECT FROM DIG-INS
- 2. HELPS TO FLAG EROSION
- 3. DOUBLES AS BARRIER FENCING
- 4. CHOICE of **TWO WIDTHS (24"& 48")**
- 5. INCLUDES YOUR COMPANY NAME (OPTIONAL)
- 6. OFFERS HIGH VISIBILITY
- 7. SHOWS Your CALL CENTER NUMBER
- 8. AVAILABLE With **VOLUME PRICING**
- 9. STOCK With NO CHARGE WAREHOUSING
- 10. PROMOTES YOUR PUBLIC SAFETY MESSAGE