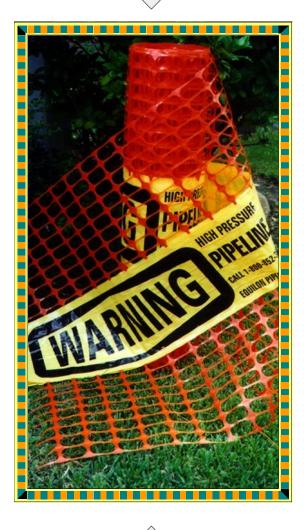

## Developed for **Pipelines** by Pipeline People

LINEMARK MESH Brand Underground Warning Mesh was especially developed by pipeline managers and engineers working with industry consultants to better meet today's higher demands for community safety, agency regulatory compliance and increasing construction and maintenance performance standards throughout the North American pipeline industry. This polymer product was developed specifically for use by pipelines and is available in two special pipeline application widths, 24"&48". Standard rolls are approximately 250 feet in length. Special lengths are also available up to 1000 feet. Normal wording schemes meet or exceed OSHA and DOT

regulatory standards for safety graphics. The warning graphic continuously repeats throughout the entire length of the product. Typical applications include company name and either a one-call number or proprietary company control center number along with a large warning panel printed adjacent to the copy.

## LINEMARK MESH Brand **UNDERGROUND WARNING MESH MEETS YOUR NEEDS...**

- 1. HELPS TO PROTECT FROM DIG-INS
- 2. HELPS TO FLAG EROSION
- 3. DOUBLES AS BARRIER FENCING
- 4. CHOICE of **TWO WIDTHS (24"& 48")**
- 5. INCLUDES YOUR COMPANY NAME (OPTIONAL)
- 6. OFFERS HIGH VISIBILITY
- 7. SHOWS Your CALL CENTER NUMBER
- 8. AVAILABLE With **VOLUME PRICING**
- 9. STOCK With NO CHARGE WAREHOUSING
- 10. PROMOTES YOUR PUBLIC SAFETY MESSAGE